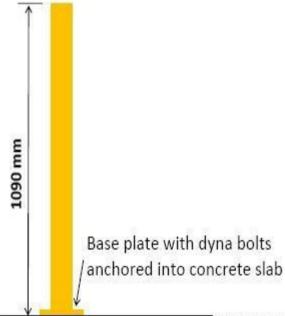

# **Description:**

Steel bollard with base plate anchored to concrete slab with heavy duty industrial dyna bolts.

### **Materials:**

Sizes available (Diameter) - 90mm; 100mm; 115mm; 141mm; 167mm; Bollards vary in wall thickness from 4-5.4mm with a 10mm Base Plate. Bollards can be concrete filled if required.