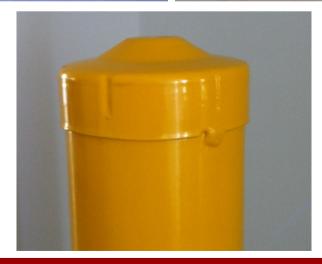

# **Description:**

Steel bollard with base plate anchored to concrete slab with heavy duty industrial dyna bolts.

### **Materials:**

Sizes available (Diameter) - 90mm; 100mm; 115mm; 141mm; 167mm; Bollards vary in wall thickness from 4-5.4mm with a 10mm Base Plate. Bollards can be concrete filled if required.

## Finish:

Powder coated.

Standard colours safety yellow and black. Other colours available.