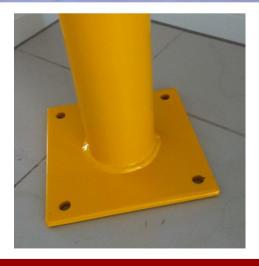

# **Description:**

Steel bollard with base plate anchored to concrete slab with heavy duty industrial dyna bolts.

### **Materials:**

Sizes available (Diameter) - 90mm; 100mm; 115mm; 141mm; 167mm; Bollards vary in wall thickness from 4-5.4mm with a 10mm Base Plate. Bollards can be concrete filled if required.