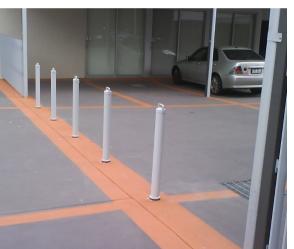

## Finish:

Powder coated safety yellow or black. Other colours available.

**REMOVABLE BOLLARDS** 

Key position, locking

thus protecting it.

Hole is core drilled and locking sleeve is

Bollard is dropped into sleeve and locks onto