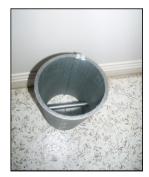

epoxyed into position.

steel bar

mechanism is inside bollard

**GROUND LEVEL** 

Storage stand for bollard when not in use

Bollard in storage stand

Locking Sleeve which is epoxyed into core drilled hole. Bollard locks onto bar.