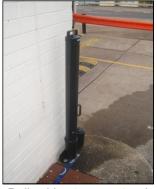

## **Description:**

Removable bollard locks into galvanized sleeve which is epoxyed into the core drilled hole.
High Security Locks.
Handles for OH&S.

## **Materials:**

5mm wall thickness.

90mm diameter bollard. Standard removable bollard has a

Heavy duty removable bollard has a 10mm wall thickness.

Stainless steel locking mechanism.