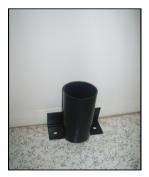

epoxyed into position.

steel bar

mechanism is inside bollard

**GROUND LEVEL** 

Storage stand for bollard when not in use

Bollard in storage stand

Locking Sleeve which is epoxyed into core drilled hole. Bollard locks onto bar.