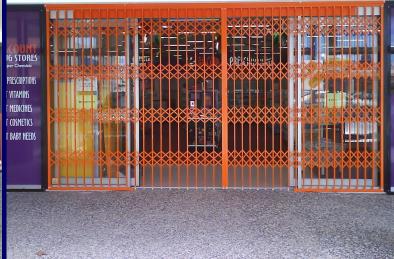

## **Description:**

The Trellidor is a fully framed security barrier constructed with a trellis design, positively located within a securely anchored frame, suitable for expandable applications (where access is required). This design creates a strong physical barrier and formidable deterrent.

### **Details:**

Trellidors are top hung to ensure smooth operation, with low friction and minimal maintenance and are made of galvanized steel. A unique patented lock system is used. Trellidor stacks away neatly to 15% of the original size to optimize space.

### Finish:

Powder coated either white or black as standard

PO BOX 1245, Cleveland, 4163, QLD PH: (07) 3286 7070

Mobile: 0418 72 5454

Web address: trellidorgld.com.au