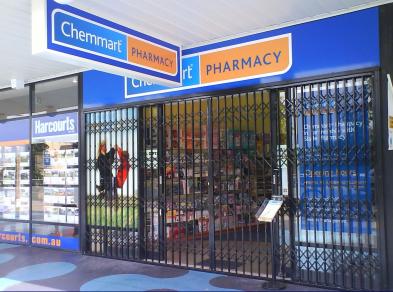

## **Description:**

The Trellidor is a fully framed security barrier constructed with a trellis design, positively located within a securely anchored frame, suitable for expandable applications (where access is required). This design creates a strong physical barrier and formidable deterrent.

### **Details:**

Trellidors are top hung to ensure smooth operation, with low friction and minimal maintenance and are made of galvanized steel. A unique patented lock system is used. Trellidor stacks away neatly to 15% of the original size to optimize space.

### Finish:

Powder coated either white or black as standard

PO BOX 1245, Cleveland, 4163, QLD PH: (07) 3286 7070

Mobile: 0418 72 5454

Web address: trellidorgld.com.au