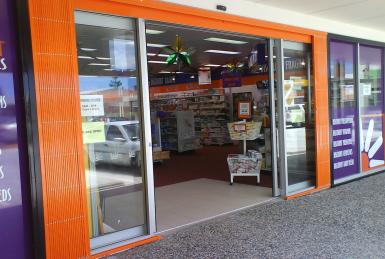

## **Description:**

The Trellidor is a fully framed security barrier constructed with a trellis design, positively located within a securely anchored frame, suitable for expandable applications (where access is required). This design creates a strong physical barrier and formidable deterrent.

### **Details:**

Trellidors are top hung to ensure smooth operation, with low friction and minimal maintenance and are made of galvanized steel. A unique patented lock system is used. Trellidor stacks away neatly to 15% of the original size to optimize space.