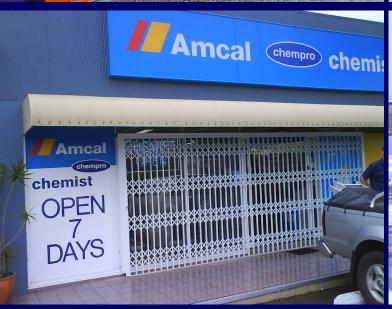

## **Description:**

The Trellidor is a fully framed security barrier constructed with a trellis design, positively located within a securely anchored frame, suitable for expandable applications (where access is required). This design creates a strong physical barrier and formidable deterrent.

### **Details:**

Trellidors are top hung to ensure smooth operation, with low friction and minimal maintenance and are made of galvanized steel. A unique patented lock system is used. Trellidor stacks away neatly to 15% of the original size to optimize space.

### Finish:

Powder coated either white or black as standard

PO BOX 1245, Cleveland, 4163, QLD PH: (07) 3286 7070

Mobile: 0418 72 5454

Web address: trellidorgld.com.au